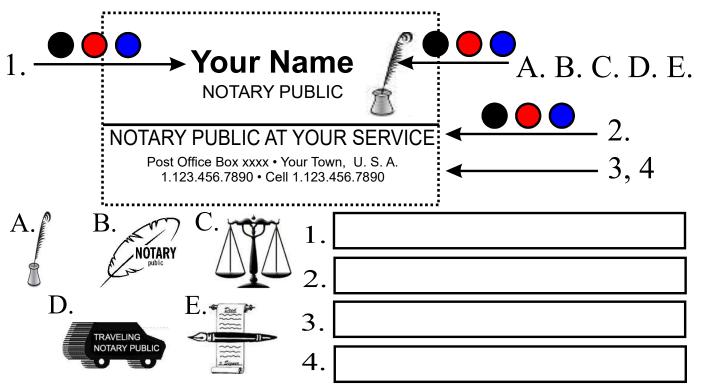

## **Notary Card Order**

Provide your personal information to be shown on lines 1 - 4 and choose a logo. Check and complete your payment choice and send to robert@narsco.com.

(250 cards - \$20.00 +tax)

| Save time, gas and money | Save | time, | gas | and | money |
|--------------------------|------|-------|-----|-----|-------|
|--------------------------|------|-------|-----|-----|-------|